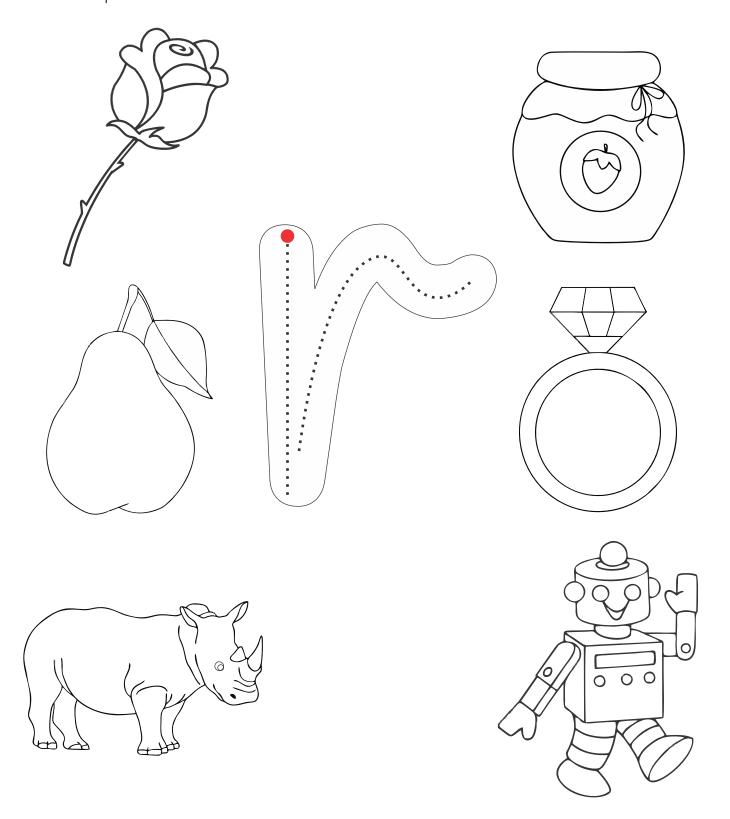

scan QR code for catalogue

Student Name:\_\_\_\_\_Date:\_\_\_\_\_

Colour the picture start with letter 'r'.

Topic: Letter 'r' Worksheet # 4

Student Name:\_\_\_\_\_Date:\_\_\_\_\_

Trace the letter 'r'. Paste the cotton balls in the clouds and colour the rainbow: