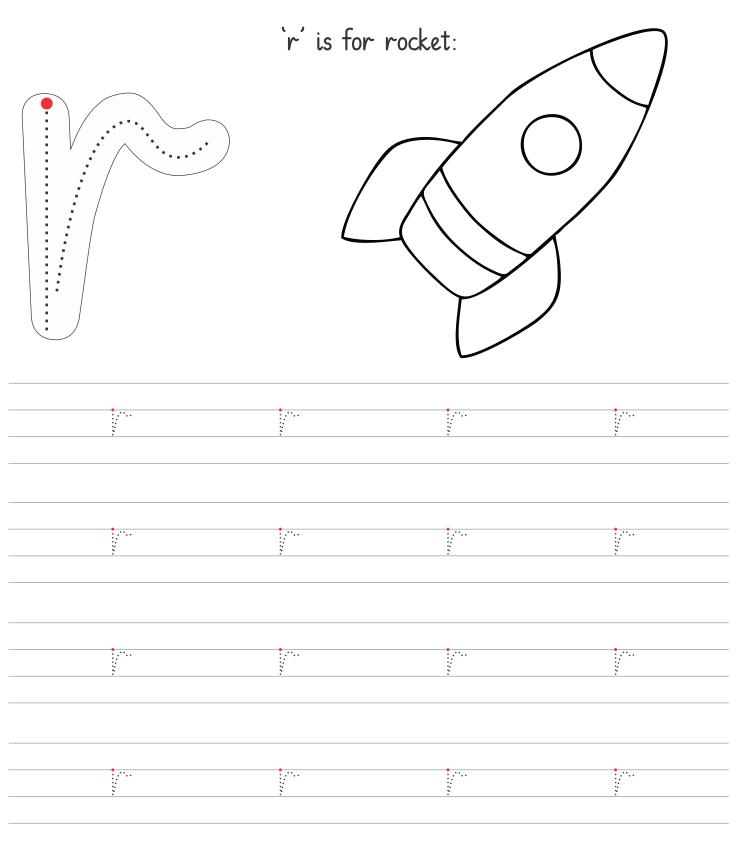

'r' is for rainbow.

Topic: Letter 'r' Worksheet # 5

scan QR code for catalogue

Student Name:\_\_\_\_\_Date:\_\_\_\_

Colour the rocket and trace letter 'r'.