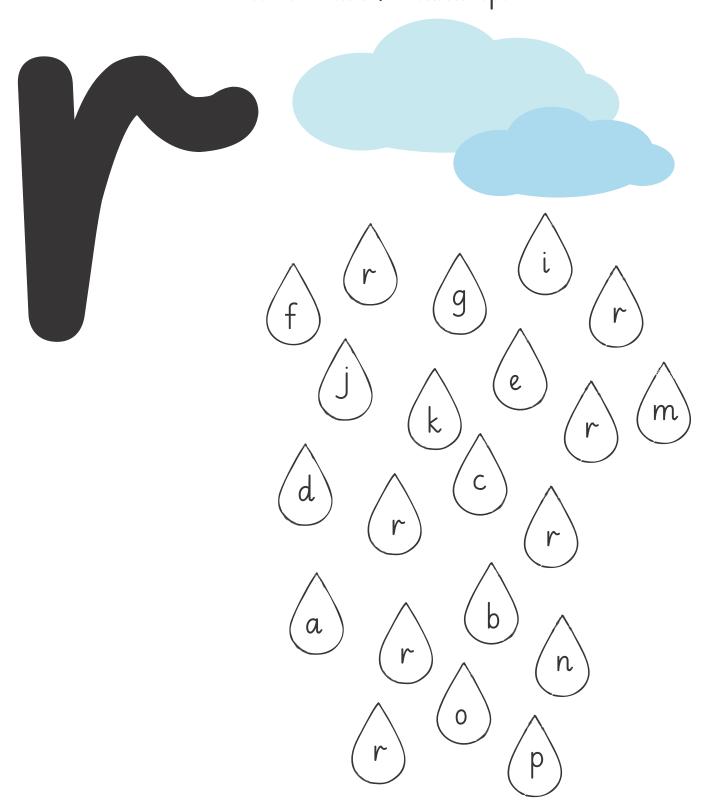

Topic: Letter 'r' Worksheet # 2

scan QR code for catalogue

Student Name:\_\_\_\_\_Date:\_\_\_\_

Find and colour the raindrops which contain the letter `r'.
`r' is for rain / raindrops.

Topic: Letter 'r' Worksheet # 3