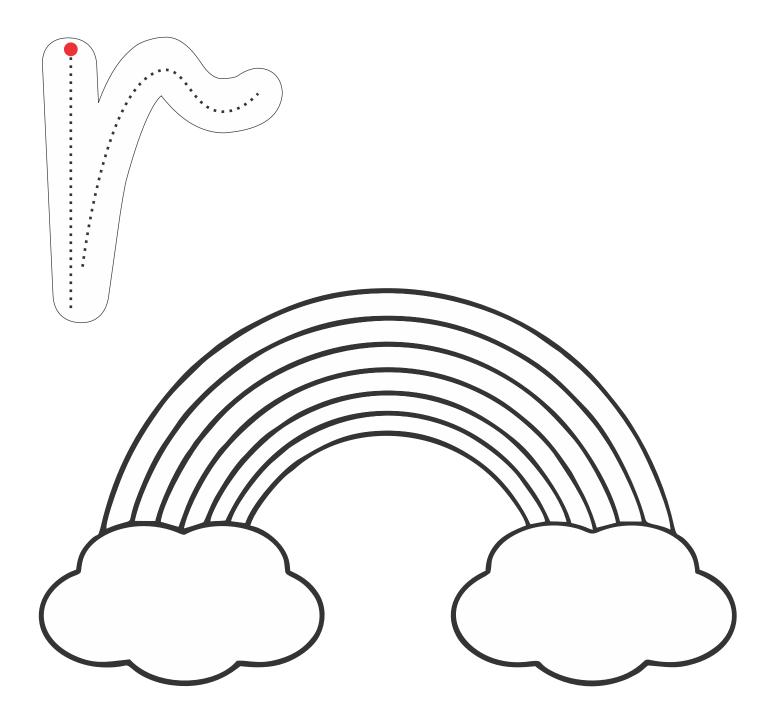

scan QR code for catalogue

Student Name:\_\_\_\_\_Date:\_\_\_\_\_

Colour the picture start with letter 'r'.

Topic: Letter 'r' Worksheet # 4

Student Name:\_\_\_\_\_Date:\_\_\_\_\_

Trace the letter 'r'. Paste the cotton balls in the clouds and colour the rainbow:

'r' is for rainbow.

Topic: Letter 'r' Worksheet # 5

scan QR code for catalogue

Student Name:\_\_\_\_\_Date:\_\_\_\_

Colour the rocket and trace letter 'r'.